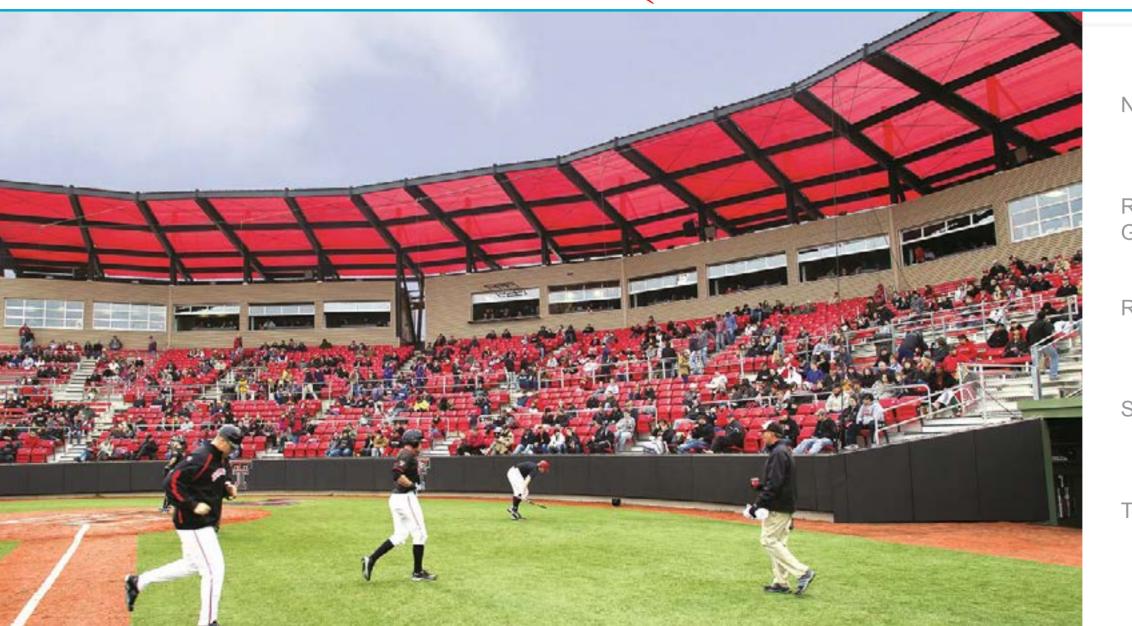

#### TECHNICAL FEATURES

- eXtreme 32 is a three bar knitted, lockstitch pattern, incorporating monofilament and type yarns for dimensional stability, tear and fray resistance.
- Our pattern gives excellent weft and warp stability, due to throw of the weft yarns across the knitting needles during fabrication of the fabric.
- · The pattern design achieves high density coverage with the weft yarns, giving up to 97% UV block out.
- The eXtreme 32 fabric is heat set using a stentering process, giving additional dimensional stability and strength as a result of shrinking and equalizing the yarns lengths and knots in a three bar lockstitch pattern.
- The stertering of the eXtreme 32 fabric assists in eliminating sagging and looseness in the fabric after installation.