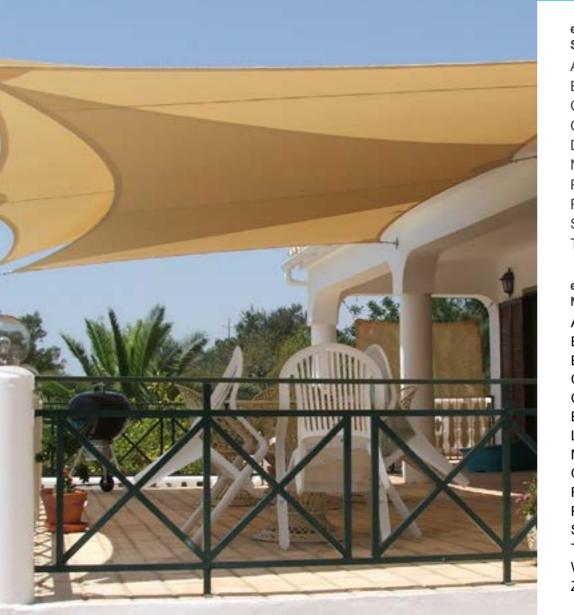

NFPA 701

UL 2218 (Class: 4)

Brought to you by

CHOOSE FROM A VARIETY OF DIFFERENT COLOURS OUR SHADE NET INCORPORATES A KNITTED LOCK STITCH WITH A MONOFILAMENT AND TWO TYPE YARNS FOR DEMINSIONAL STABILITY. TEAR AND FRAY RESISTANCE Our PATTERN GIVES EXCELLENT WEFT AND WARP STABILITY These fabrics are used for large tension structures, carports, shade sails etc PROUDLY MANUFACTURED IN SOUTH AFICA

#### TECHNICAL FEATURES

- eXtreme 32 is a three bar knitted, lockstitch pattern, incorporating monofilament and type yarns for dimensional stability, tear and fray resistance.
- Our pattern gives excellent weft and warp stability, due to throw of the weft yarns across the knitting needles during fabrication of the fabric.
- · The pattern design achieves high density coverage with the weft yarns, giving up to 97% UV block out.
- The eXtreme 32 fabric is heat set using a stentering process, giving additional dimensional stability and strength as a result of shrinking and equalizing the yarns lengths and knots in a three bar lockstitch pattern.
- The stertering of the eXtreme 32 fabric assists in eliminating sagging and looseness in the fabric after installation.