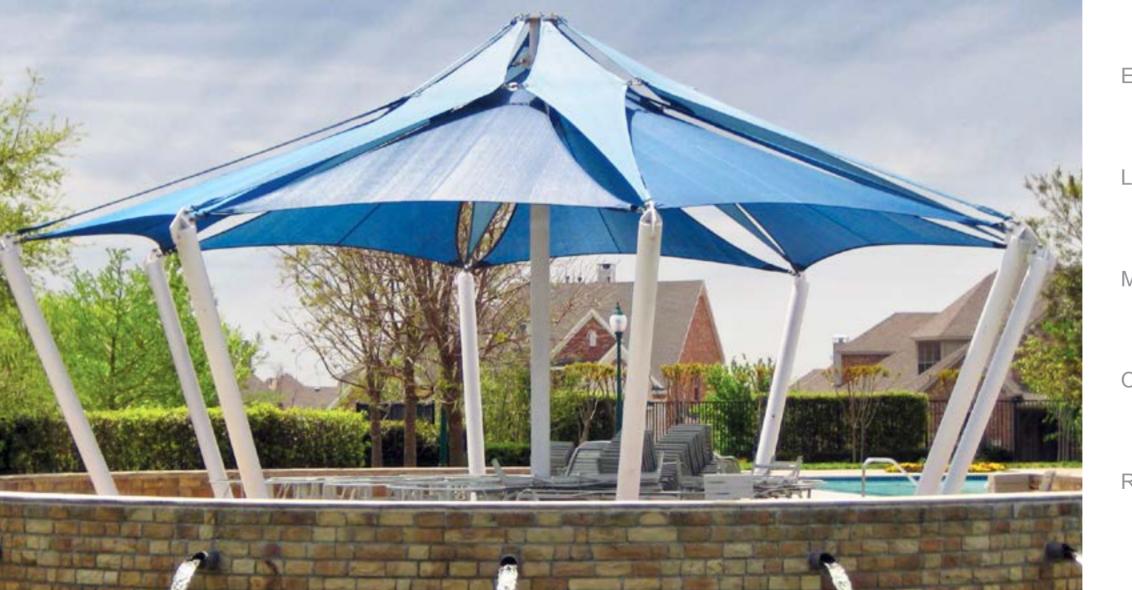

NFPA 701

UL 2218 (Class: 4)

Brought to you by

CHOOSE FROM A VARIETY OF DIFFERENT COLOURS OUR SHADE NET INCORPORATES A KNITTED LOCK STITCH WITH A MONOFILAMENT AND TWO TYPE YARNS FOR DEMINSIONAL STABILITY. TEAR AND FRAY RESISTANCE Our PATTERN GIVES EXCELLENT WEFT AND WARP STABILITY These fabrics are used for large tension structures, carports, shade sails etc PROUDLY MANUFACTURED IN SOUTH AFICA