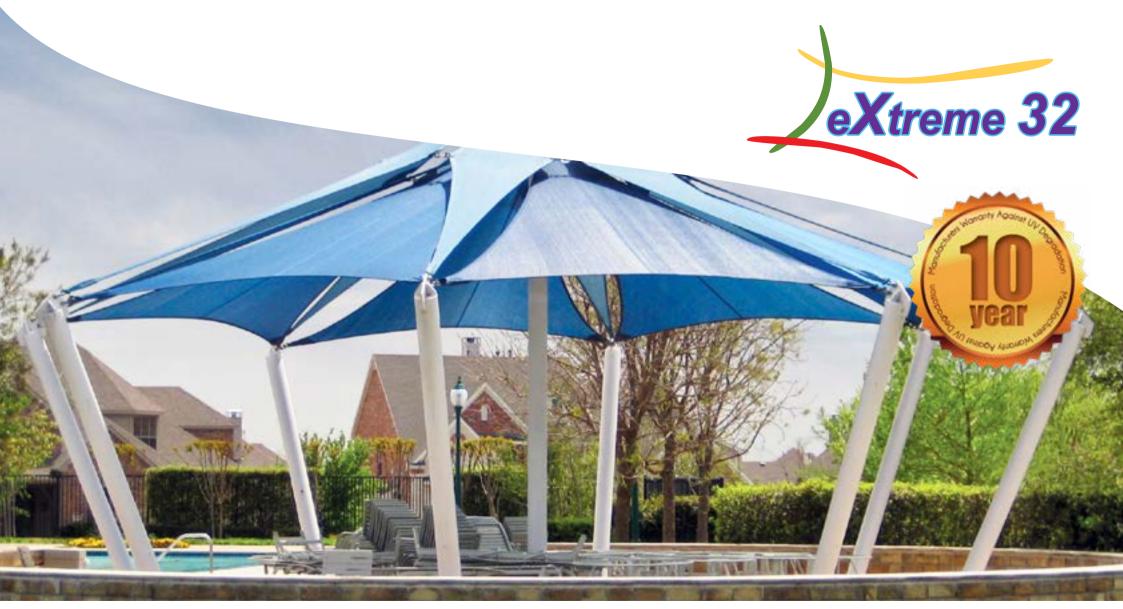

## eXtreme 32 STANDARD PRODUCT RANGE

#### TECHNICAL FEATURES

- eXtreme 32 is a three bar knitted, lockstitch pattern, incorporating monofilament and type yarns for dimensional stability, tear and fray resistance.
- Our pattern gives excellent weft and warp stability, due to throw of the weft yarns across the knitting needles during fabrication of the fabric.
- · The pattern design achieves high density coverage with the weft yarns, giving up to 97% UV block out.
- The eXtreme 32 fabric is heat set using a stentering process, giving additional dimensional stability and strength as a result of shrinking and equalizing the yarns lengths and knots in a three bar lockstitch pattern.
- The stertering of the eXtreme 32 fabric assists in eliminating sagging and looseness in the fabric after installation.